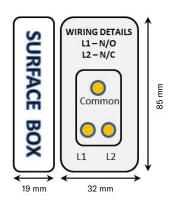

#### **FEATURES**

- · Retractable switch.
- High impact plastic back box.
- · Can be surface or flush fitting.
- Easy clean surface. Ideal for general/sensitive
  areas
- Screw footprint for flush fitting onto standard back box.

#### **SPECIFICATION**

| Part No.:               | ACC0007                               |
|-------------------------|---------------------------------------|
| Dimensions:             | 85 x 85 x 28 (mm)                     |
| Weight:                 | 140 g (Boxed) / 120 g (Unboxed)       |
| Characteristics:        | Standard Retractable Switch           |
| Contacts:               | Changeover contacts.                  |
| Output:                 | 10 A contact @ 240 V ac/dc            |
| Printed pad legend:     | DOOR RELEASE                          |
| Fixing screws supplied: | Yes                                   |
| Internal Use Only:      | Yes                                   |
| Approval:               | EN 50133 Industrial Codes of Practice |
|                         |                                       |