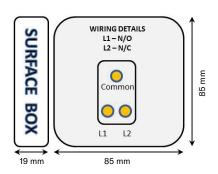

#### **FEATURES**

- · Retractable switch.
- High impact plastic back box.
- · Can be surface or flush fitting.
- Easy clean surface. Ideal for general/sensitive
  areas
- Screw footprint for flush fitting onto standard back box.

#### **SPECIFICATION**

| Part No.:               | ACC0007                               |
|-------------------------|---------------------------------------|
| Dimensions:             | 85 x 85 x 28 (mm)                     |
| Weight:                 | 140 g (Boxed) / 120 g (Unboxed)       |
| Characteristics:        | Standard Retractable Switch           |
| Contacts:               | Changeover contacts.                  |
| Output:                 | 10 A contact @ 240 V ac/dc            |
| Printed pad legend:     | DOOR RELEASE                          |
| Fixing screws supplied: | Yes                                   |
| Internal Use Only:      | Yes                                   |
| Approval:               | EN 50133 Industrial Codes of Practice |
|                         |                                       |