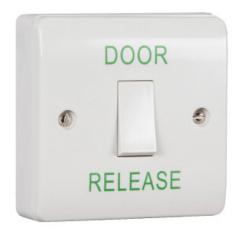

# DOOR RELEASE ROCKER SWITCH

A retractable Door Release switch, designed to perfectly complement modern interiors, offering an unobtrusive and sophisticated look totally in keeping with today's interior design.

#### **FEATURES**

- · Retractable switch.
- High impact plastic back box.
- · Can be surface or flush fitting.
- Easy clean surface. Ideal for general/sensitive
  areas
- Screw footprint for flush fitting onto standard back box.

#### **SPECIFICATION**

| Part No.:               | ACC0007                               |
|-------------------------|---------------------------------------|
| Dimensions:             | 85 x 85 x 28 (mm)                     |
| Weight:                 | 140 g (Boxed) / 120 g (Unboxed)       |
| Characteristics:        | Standard Retractable Switch           |
| Contacts:               | Changeover contacts.                  |
| Output:                 | 10 A contact @ 240 V ac/dc            |
| Printed pad legend:     | DOOR RELEASE                          |
| Fixing screws supplied: | Yes                                   |
| Internal Use Only:      | Yes                                   |
| Approval:               | EN 50133 Industrial Codes of Practice |
|                         |                                       |